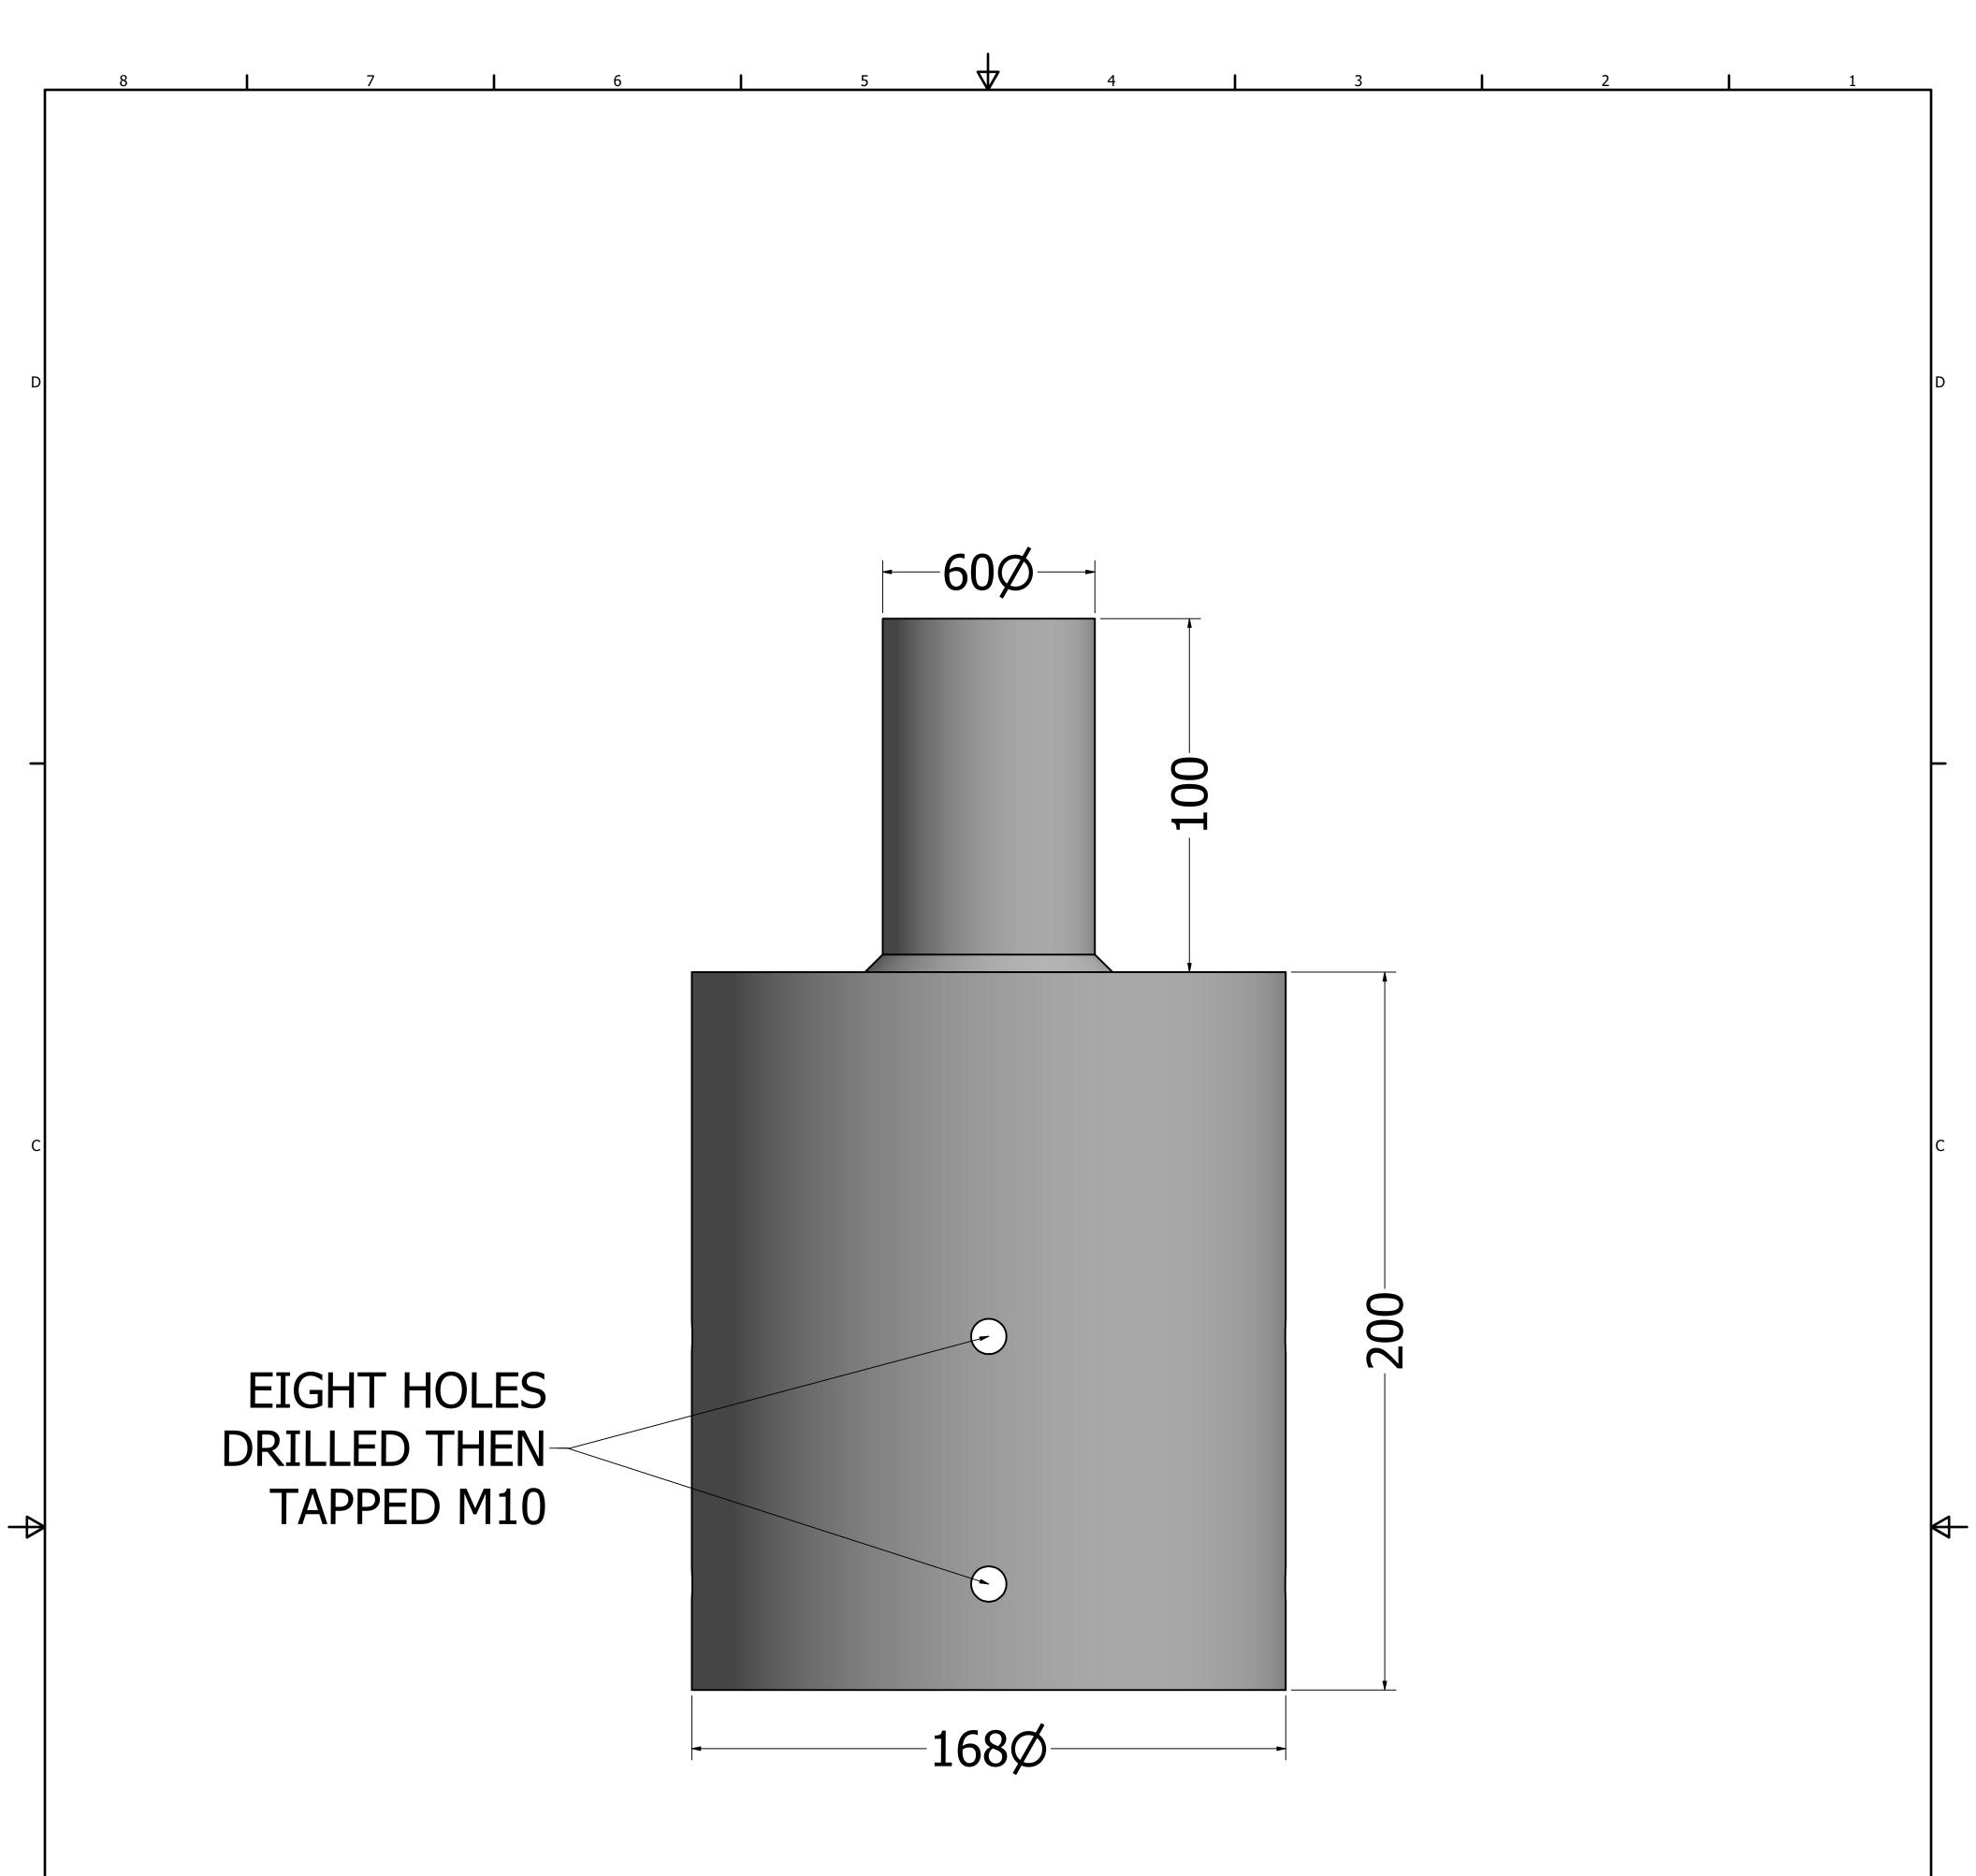

| WEB: www.beilighting.com                                                                                                                                                                                                                                                                                           |                                                                                      |
|--------------------------------------------------------------------------------------------------------------------------------------------------------------------------------------------------------------------------------------------------------------------------------------------------------------------|--------------------------------------------------------------------------------------|
| ALL DIMENSIONS IN MILIMETERS ALL BURRS AND SHARP EDGES TO BE REMOVED                                                                                                                                                                                                                                               | BRACKETS ARE MADE TO ORDER<br>SUCH ARE NON RETURNABLE<br>PTOR TO SUIT 140MM POST TOP |
| DATE ACCEPTED       Copyright       MFG       COLUMNS OR SPIG         The user may not copy, reproduce, republish, post, broadcast, transmit, make available to the public or otherwise use any BEI Lighting or UK Electric Ltd       APPROVED       DWG NO         DWG NO       168mm-60mm Sp       SCALE       1 |                                                                                      |